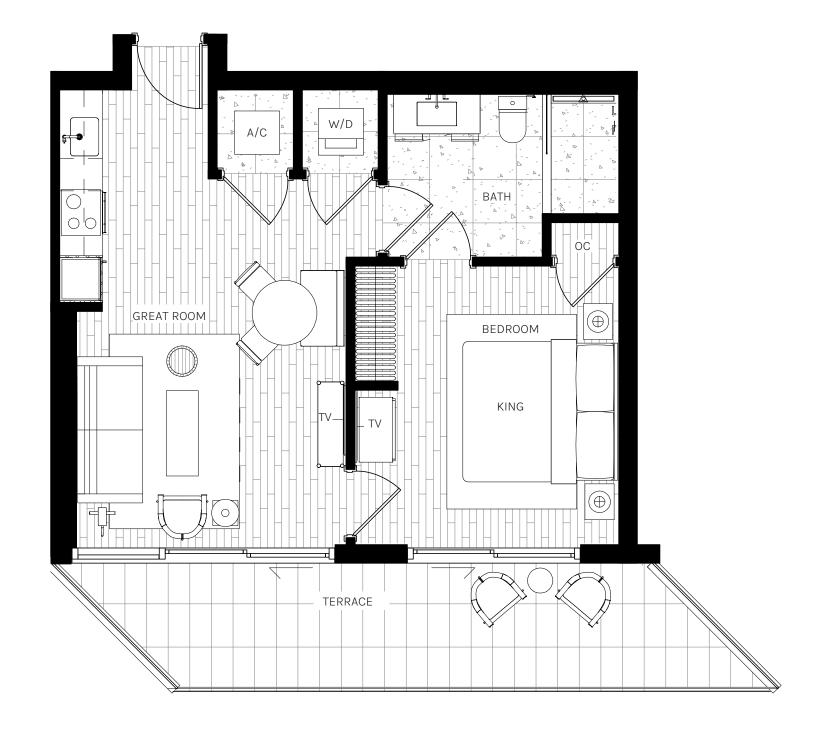

## **UNIT 03**

1BEDROOM 1BATHROOM

INTERIOR 680 SQ. FT. | 63 M<sup>2</sup>

EXTERIOR 170 SQ. FT. | 16 M<sup>2</sup>

TOTAL 850 SQ. FT. | 79 M<sup>2</sup>

RAL PEPRESENTATIONS CANNOT RE PELIED LIPON AS CORPECTLY STATING THE REPRESENTATIONS OF THE DEVELOPER FOR CORPECT REPRESENTATIONS MAKE REFERENCE TO THIS REPORT IF AND TO THE DOCLIMENTS REQUIRED BY SECTION 718 503 ELORIDA STATLITES TO REFURNISHED BY A DEVELOPER TO A BLIVER OR LESSON