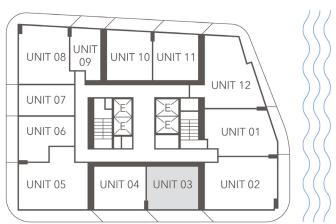

## **UNIT 03**

1BEDROOM 1BATHROOM

INTERIOR 680 SQ. FT. | 63 M<sup>2</sup>

EXTERIOR 170 SQ. FT. | 16 M<sup>2</sup>

TOTAL 850 SQ. FT. | 79 M<sup>2</sup>

RAL PEPRESENTATIONS CANNOT RE PELIED LIPON AS CORPECTLY STATING THE REPRESENTATIONS OF THE DEVELOPER FOR CORPECT REPRESENTATIONS MAKE REFERENCE TO THIS REPORT IF AND TO THE DOCLIMENTS REQUIRED BY SECTION 718 503 ELORIDA STATLITES TO REFURNISHED BY A DEVELOPER TO A BLIVER OR LESSON