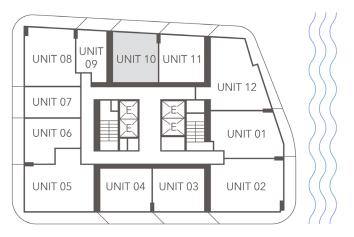

## **UNIT 10**

1BEDROOM 1BATHROOM

INTERIOR 650 SQ. FT. | 60 M<sup>2</sup>

EXTERIOR 153 SQ. FT. | 14 M<sup>2</sup>

TOTAL 803 SQ. FT. | 75 M<sup>2</sup>

Newgard

AROUITECTONICA

DRAL REPRESENTATIONS CANNOT BE RELIED UPON AS CORRECTLY STATING THE REPRESENTATIONS OF THE DEVELOPER. FOR CORRECT REPRESENTATIONS, MAKE REFERENCE TO THIS BROCHURE AND TO THE DOCUMENTS REQUIRED BY SECTION 718.503, FLORIDA STATUTES, TO BE FURNISHED BY A DEVELOPER TO A BUYER OR LESSEE.