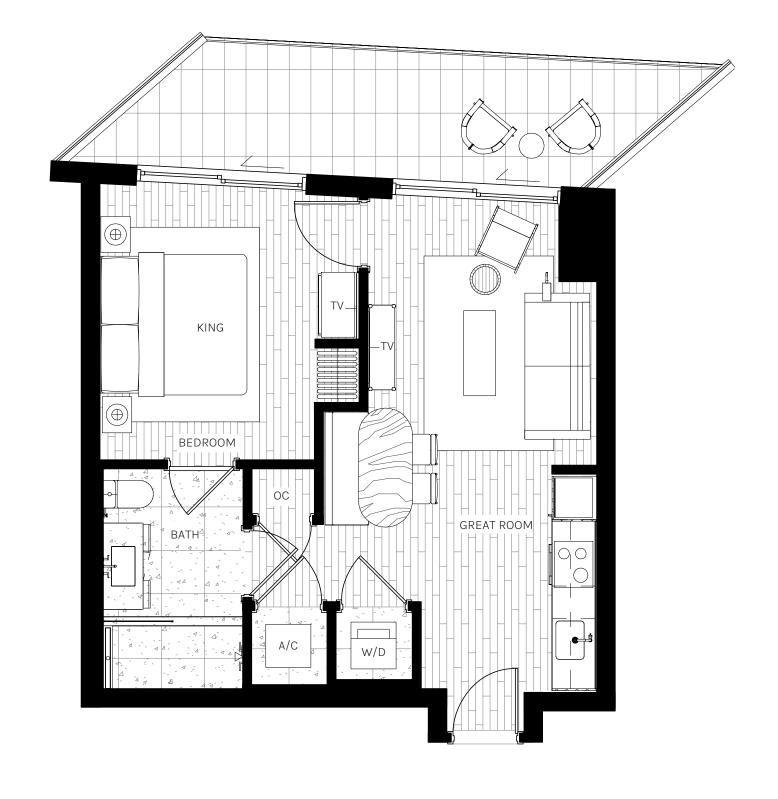

## **UNIT 10**

1BEDROOM 1BATHROOM

INTERIOR 650 SQ. FT. | 60 M<sup>2</sup>

EXTERIOR 153 SQ. FT. | 14 M<sup>2</sup>

TOTAL 803 SQ. FT. | 75 M<sup>2</sup>

Newgard

AROUITECTONICA

DRAL REPRESENTATIONS CANNOT BE RELIED UPON AS CORRECTLY STATING THE REPRESENTATIONS OF THE DEVELOPER. FOR CORRECT REPRESENTATIONS, MAKE REFERENCE TO THIS BROCHURE AND TO THE DOCUMENTS REQUIRED BY SECTION 718.503, FLORIDA STATUTES, TO BE FURNISHED BY A DEVELOPER TO A BUYER OR LESSEE.