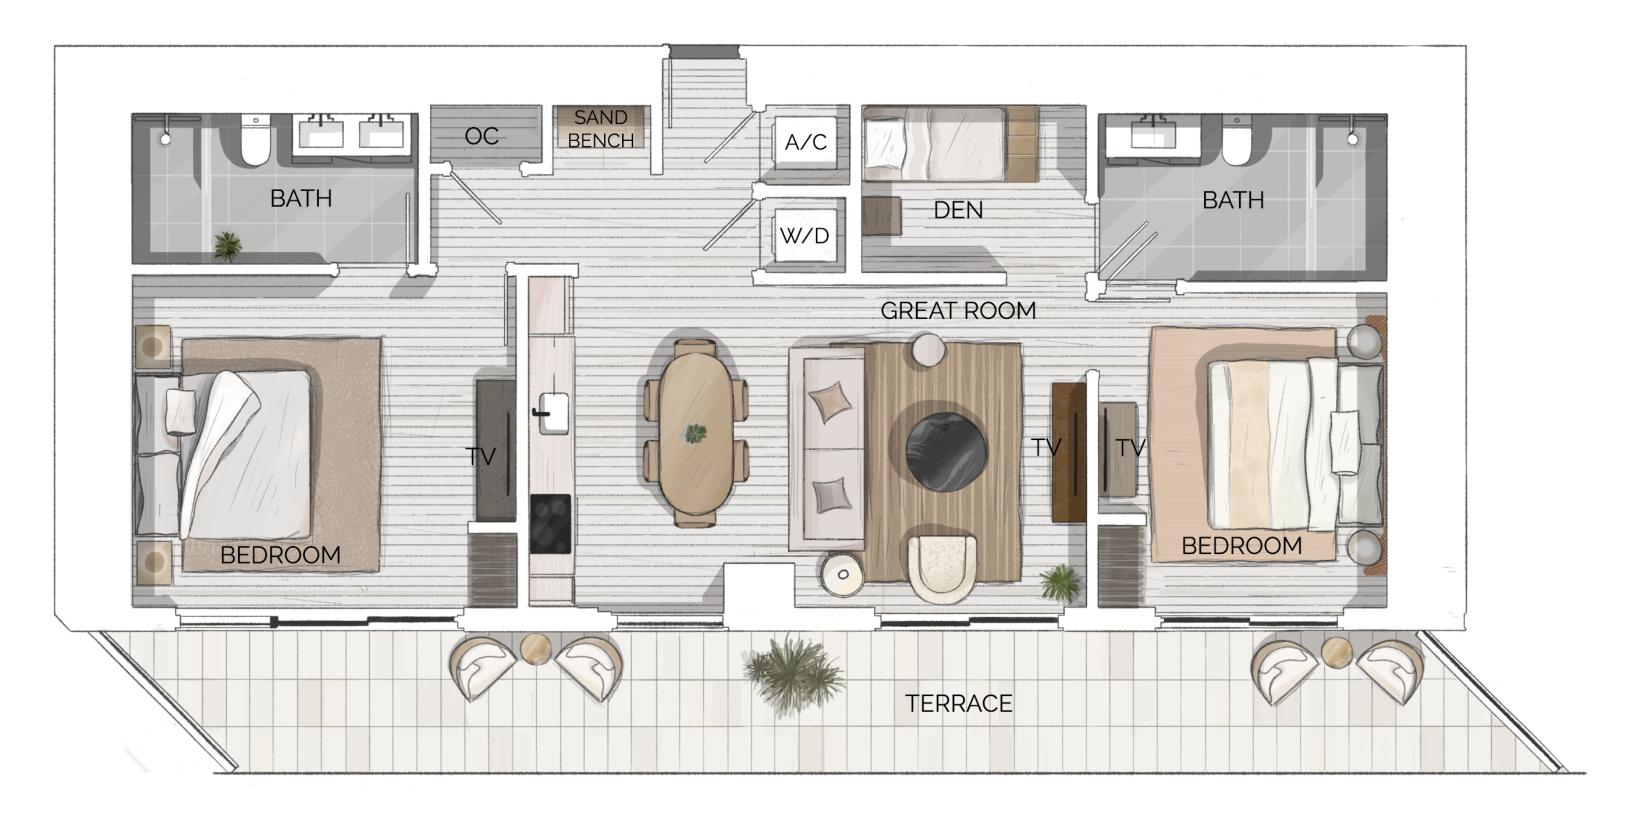

## **PENTHOUSE 02**

2 BEDROOMS + DENINTERIOR2 BATHROOMS1,380 SQ. FT. | 128 M²

EXTERIOR 341 SQ. FT. | 32 M² TOTAL 1,721 SQ. FT. | 160 M<sup>2</sup>

Newgard ARQUITECTONICA artefacto

ORAL REPRESENTATIONS CANNOT BE RELIED UPON AS CORRECTLY STATING THE REPRESENTATIONS OF THE DEVELOPER. FOR CORRECT REPRESENTATIONS, MAKE REFERENCE TO THIS BROCHURE AND TO THE DOCUMENTS REQUIRED BY SECTION 718.503, FLORIDA STATUTES, TO BE FURNISHED BY A DEVELOPER TO A BUYER OR LESSEE.